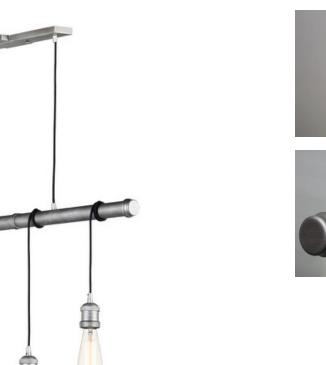

## **PRODUCT DESCRIPTION**

Cords of Black fabric support metal sockets finished in a natural Antique Brass allow you to create unique and fun lighting. All except the single pendant are supplied with hangers that attach to the ceiling to allow you to swag each socket. There are a number of optional bulbs to choose from.

## MEASUREMENTS

: 40.5" L x 4.5" W x 17.75" H DIMENSION MAX OAH CANOPY HANGING WEIGHT : 8.8 lb WIRE LENGTH : 120"

LAMPING

BULB

INPUT VOLTAGE :120V : 4 x 60W Incandescent E26 Medium , 240W Total BULB INCLUDED : (Not Included) DIMMABLE :Yes