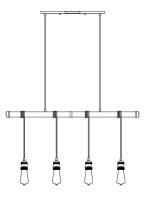

## **PRODUCT DESCRIPTION**

Cords of Black fabric support metal sockets finished in a natural Antique Brass allow you to create unique and fun lighting. All except the single pendant are supplied with hangers that attach to the ceiling to allow you to swag each socket. There are a number of optional bulbs to choose from.

## MEASUREMENTS

: 40.5" L x 4.5" W x 17.75" H DIMENSION MAX OAH CANOPY HANGING WEIGHT : 8.8 lb WIRE LENGTH : 120"

LAMPING

BULB

INPUT VOLTAGE :120V : 4 x 60W Incandescent E26 Medium , 240W Total BULB INCLUDED : (Not Included) DIMMABLE :Yes